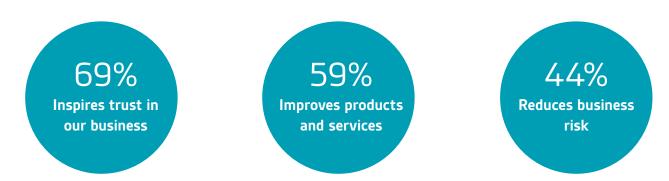

\*Source: BSI Benefits survey - BSI clients were asked which benefits they obtained from ISO/IEC 20000-1