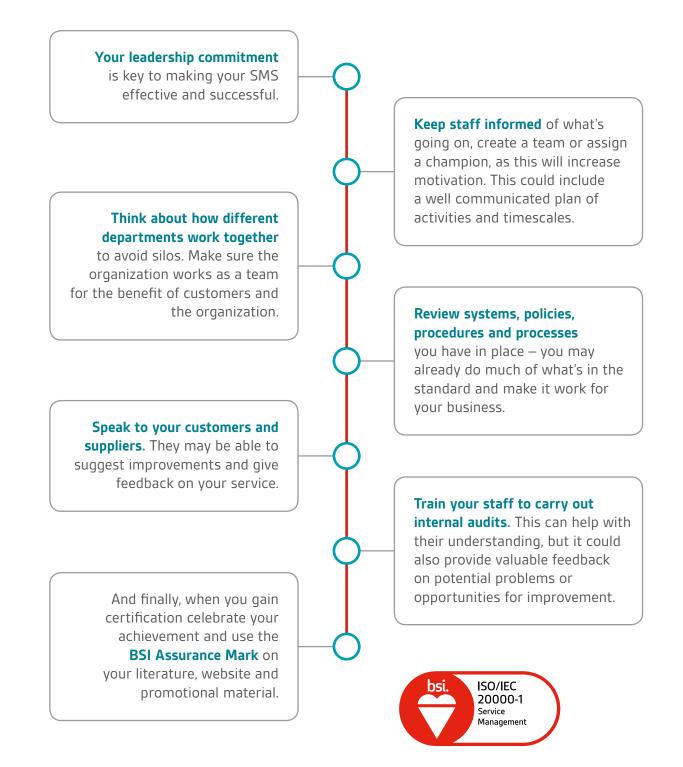

# Top tips on making **ISO/IEC 20000-1** effective for you

Every year we have interactions with tens of thousands of clients. Here are their suggestions for maximizing your implementation and certification.